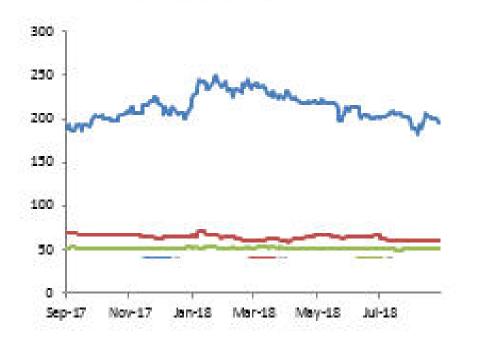

## NSE All Share

|                                                                                 | Today's Close                         | 1 Day Change                       | 1 Week Change/Level                    | <b>QTD Change/Level</b>                     | YTD Change/L                                |
|---------------------------------------------------------------------------------|---------------------------------------|------------------------------------|----------------------------------------|---------------------------------------------|---------------------------------------------|
| NSEAS Index                                                                     | 34,037.91                             | -0.21%                             | -2.33%                                 | -11.08%                                     | -11.00%                                     |
| Market Cap (N billions)                                                         | 12,426.46                             | -0.21%                             | -2.33%                                 | -10.38%                                     | -8.69%                                      |
| Volume Traded (millions)                                                        | 155.95                                | -5.20%                             | 892.63                                 | 12,429.76                                   | 77,880.94                                   |
| Value Traded (N millions)                                                       | 2,103.62                              | 1.51%                              | 13,074.06                              | 149,098.95                                  | 886,201.31                                  |
| NGN/USD                                                                         | 362.78                                | 0.01%                              | 0.04%                                  | 0.40%                                       | 0.68%                                       |
| NSEASI (\$)                                                                     | 93.83                                 | -0.23%                             | -2.36%                                 | -11.44%                                     | -11.60%                                     |
| Market Cap (\$ millions)                                                        | 34,253.44                             | -0.23%                             | -2.36%                                 | -10.75%                                     | -9.31%                                      |
| Volume Traded (millions)<br>Value Traded (N millions)<br>NGN/USD<br>NSEASI (\$) | 155.95<br>2,103.62<br>362.78<br>93.83 | -5.20%<br>1.51%<br>0.01%<br>-0.23% | 892.63<br>13,074.06<br>0.04%<br>-2.36% | 12,429.76<br>149,098.95<br>0.40%<br>-11.44% | 77,880.94<br>886,201.31<br>0.68%<br>-11.60% |