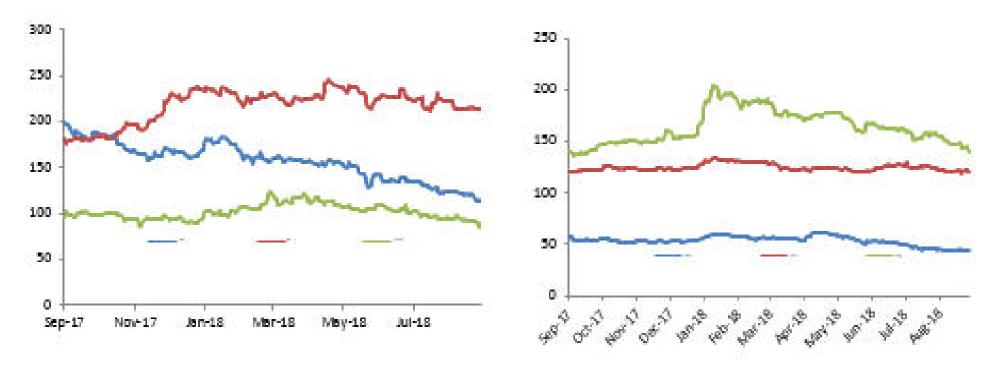

1 Day Index Return

52 Week Index Performance

|                                  |                  |                     |               | 1 day  | 1 week  | 3-month   | 6-month | 52 wk    |            |            |          |          |          |          |            |           |
|----------------------------------|------------------|---------------------|---------------|--------|---------|-----------|---------|----------|------------|------------|----------|----------|----------|----------|------------|-----------|
| DANIZINIC                        |                  | Market Cap. (N'mln) | Closing Price | Return | Return  | Return    | Return  | Return   | QTD Return | YTD Return | QTD High | QTD Low  | YTD High | YTD Low  | 52 Wk High | 52 Wk Lov |
| BANKING                          | 24 D             | 0/4 700 45          | 0.05          | 0.000/ | 4 7 40/ | 4 ( 500(  | 00.570/ | ( 700/   | 40 5 ( 0 ( | 42.400/    | 40.50    | 0.00     | 40.45    | 0.00     | 40.45      | 0.00      |
| Access Bank                      | 31-Dec           | 261,798.15          | 9.05          | 0.00%  | -4.74%  | -16.59%   | -29.57% | -6.70%   | -12.56%    | -13.40%    | 10.50    | 9.00     | 13.45    | 9.00     | 13.45      | 9.00      |
| Diamond Bank                     | 31-Dec           | 30,803.32           | 1.33          | 8.13%  | 8.13%   | -17.90%   | -41.15% | 13.68%   | -6.99%     | -11.33%    | 1.43     | 1.09     | 3.57     | 1.09     | 3.57       | 1.00      |
| BN Holdings                      | 31-Dec           | 323,057.64          | 9.00          | 0.00%  | 2.27%   | -17.43%   | -20.35% | 56.52%   | -15.09%    | 2.27%      | 10.60    | 8.80     | 14.75    | 8.79     | 14.75      | 5.14      |
| CMB                              | 31-Dec           | 35,644.88           | 1.80          | 0.00%  | 0.00%   | -25.93%   | -29.96% | 68.22%   | -17.43%    | 21.62%     | 2.28     | 1.70     | 3.61     | 1.58     | 3.61       | 1.02      |
| Guaranty Trust Bank              | 31-Dec           | 1,030,091.27        | 35.00         | 0.14%  | -2.78%  | -16.67%   | -26.47% | -9.19%   | -13.58%    | -14.11%    | 41.50    | 34.95    | 54.71    | 34.95    | 54.71      | 34.95     |
| StanbicIBTC HOLDCO               | 31-Dec           | 450,000.00          | 45.00         | 0.00%  | -6.25%  | -5.26%    | -4.26%  | 14.65%   | -13.46%    | 8.43%      | 52.05    | 45.00    | 52.05    | 40.90    | 52.05      | 39.20     |
| Jnited Bank For Africa           | 31-Dec           | 260,552.96          | 7.90          | 0.00%  | -1.25%  | -28.83%   | -38.76% | -10.33%  | -24.76%    | -23.30%    | 10.50    | 7.90     | 13.00    | 7.90     | 13.00      | 7.90      |
| Jnion Bank                       | 31-Dec           | 89,759.77           | 5.30          | -9.40% | -9.40%  | -5.36%    | -27.89% | -13.11%  | -13.11%    | -32.05%    | 6.00     | 5.30     | 8.78     | 5.30     | 8.78       | 5.30      |
| Wema Bank                        | 31-Dec           | 22,508.37           | 0.57          | -9.52% | -5.00%  | -25.00%   | -41.84% | 14.00%   | -21.92%    | 9.62%      | 0.77     | 0.57     | 1.50     | 0.50     | 1.50       | 0.50      |
| Zenith Bank                      | 31-Dec           | 656,186.72          | 20.90         | -0.48% | -0.48%  | -24.82%   | -33.01% | -9.45%   | -16.40%    | -18.49%    | 24.60    | 20.90    | 33.51    | 20.90    | 33.51      | 20.90     |
| Ecobank                          | 31-Dec           | 311,077.73          | 19.50         | 0.00%  | -2.50%  | -1.76%    | -1.52%  | 10.29%   | -2.50%     | 14.71%     | 22.15    | 19.20    | 22.15    | 16.27    | 22.15      | 16.27     |
| skye Bank                        | 31-Dec           | 8,050.57            | 0.58          | 9.43%  | 13.73%  | -26.58%   | -38.30% | -1.69%   | -15.94%    | 16.00%     | 0.73     | 0.48     | 1.55     | 0.48     | 1.55       | 0.48      |
| Fidelity Bank                    | 31-Dec           | 49,257.15           | 1.70          | -0.58% | 3.03%   | -25.44%   | -43.14% | 26.87%   | -26.09%    | -30.89%    | 2.21     | 1.58     | 3.99     | 1.58     | 3.99       | 1.29      |
| iterling Bank                    | 31-Dec           | 41,746.11           | 1.45          | 0.00%  | 5.84%   | 10.69%    | -19.44% | 47.96%   | 3.57%      | 34.26%     | 1.49     | 1.26     | 2.42     | 1.13     | 2.42       | 0.95      |
| BREWERIES                        |                  |                     |               |        |         |           |         |          |            |            |          |          |          |          |            |           |
| Guinness                         | 30-Jun           | 132,518.16          | 88.00         | 0.00%  | -7.37%  | -11.78%   | -10.30% | -8.65%   | -9.97%     | -6.38%     | 99.05    | 88.00    | 120.25   | 88.00    | 120.25     | 88.00     |
| Nigerian Breweries               | 31-Dec           | 736,613.47          | 92.90         | -0.11% | -5.11%  | -21.27%   | -26.04% | -49.65%  | -18.65%    | -31.13%    | 113.90   | 92.90    | 152.68   | 92.90    | 184.50     | 92.90     |
| nternational Breweries           | 31-Mar           | 104,400.85          | 32.00         | 0.00%  | 0.00%   | -26.61%   | -43.96% | -10.04%  | -24.44%    | -41.28%    | 42.35    | 30.50    | 64.00    | 30.50    | 64.00      | 30.50     |
| <b>CEMENT &amp; CONSTRUCTION</b> |                  |                     |               |        |         |           |         |          |            |            |          |          |          |          |            |           |
| Dangote Cement                   | 31-Dec           | 3,800,033.15        | 223.00        | -0.45% | -2.19%  | -6.77%    | -15.85% | 3.72%    | -2.62%     | -3.04%     | 236.00   | 206.00   | 278.00   | 206.00   | 278.00     | 205.80    |
| C.C.N.N.                         | 31-Dec           | 38,831.34           | 30.90         | 0.00%  | 0.00%   | 10.36%    | 59.69%  | 247.19%  | 28.75%     | 225.26%    | 31.35    | 22.25    | 31.35    | 9.50     | 31.35      | 8.06      |
| V.A Portland Cement              | 31-Dec           | 126,056.89          | 23.00         | -0.65% | -2.13%  | -42.21%   | -55.08% | -56.41%  | -43.83%    | -48.76%    | 40.95    | 23.00    | 56.90    | 23.00    | 57.31      | 23.00     |
| Iulius Berger                    | 31-Dec           | 33,000.00           | 25.00         | 0.00%  | 0.00%   | -9.09%    | 0.60%   | -19.02%  | -9.09%     | -10.71%    | 30.00    | 24.30    | 32.00    | 23.50    | 32.00      | 23.50     |
| JACN Property DevCo              | 31-Dec           | 2,158.75            | 1.57          | 0.00%  | 0.00%   | -21.89%   | -47.67% | -46.78%  | -17.80%    | -43.73%    | 1.91     | 1.55     | 3.20     | 1.55     | 3.20       | 1.55      |
| CONSUMER & PERSONAL CA           | ARE              |                     |               |        |         |           |         |          |            |            |          |          |          |          |            |           |
| PZ Cussons                       | 31-May           | 53,601.44           | 13.50         | 0.00%  | -10.00% | -34.94%   | -41.30% | -47.96%  | -34.78%    | -34.47%    | 20.70    | 13.05    | 25.40    | 13.05    | 26.00      | 13.05     |
| Jnilever                         | 31-Dec           | 177,058.26          | 46.80         | 0.00%  | -6.40%  | -11.70%   | -22.13% | 17.00%   | -10.86%    | 14.15%     | 55.00    | 46.80    | 64.60    | 39.86    | 64.60      | 36.10     |
| Glaxo Smithkline                 | 31-Dec           | 17,101.03           | 14.30         | 9.16%  | 9.16%   | -25.52%   | -35.00% | -31.90%  | -24.74%    | -33.83%    | 19.00    | 13.10    | 34.85    | 13.10    | 34.85      | 13.10     |
| FOOD & BEVERAGES                 | 31-Dec           | 17,101.03           | 14.50         | 7.1076 | 7.1076  | -23.3270  | -33.00% | -31.7078 | -24.74%    | -33.03 /0  | 17.00    | 13.10    | 54.05    | 13.10    | 54.05      | 13.10     |
| 7-up Bottling                    | 31-Mar           | 65,321.00           | 101.97        | 0.00%  | 0.00%   | 0.00%     | 0.00%   | 12.92%   | 0.00%      | 0.00%      | 101.97   | 101.97   | 101.97   | 101.97   | 101.97     | 85.82     |
| Cadbury                          | 31-Dec           | 18,875.93           | 10.05         | 0.00%  | 0.00%   | -16.60%   | -37.19% | -7.80%   | -22.69%    | -35.86%    | 13.00    | 9.50     | 18.40    | 9.50     | 18.40      | 9.50      |
| Dangote Flour Mills              | 30-Sep           | 39,250.00           | 7.85          | 0.00%  | -1.87%  | -25.94%   | -52.85% | 23.04%   | -21.50%    | -35.39%    | 10.10    | 7.60     | 16.90    | 7.60     | 16.90      | 6.07      |
| Dangote Sugar                    | 31-Dec           | 192,000.00          | 16.00         | 5.96%  | 1.59%   | -18.37%   | -28.89% | 14.29%   | -15.79%    | -20.00%    | 19.50    | 14.70    | 23.35    | 14.70    | 23.35      | 13.47     |
| Flour Mills                      | 31-Dec<br>31-Mar | 56,421.10           | 21.50         | 0.00%  | -11.52% | -34.75%   | -40.28% | -28.33%  | -32.81%    | -25.86%    | 32.80    | 20.50    | 38.00    | 20.50    | 38.00      | 20.50     |
| Vestle                           | 31-Dec           | 1,188,984.38        | 1,500.00      | 0.00%  | 0.00%   | 4.90%     | 9.09%   | 22.95%   | -4.76%     | -3.60%     | 1,600.00 | 1,430.00 | 1,615.00 | 1,317.00 | 1,615.00   | 1,150.20  |
| Honeywell                        | 31-Mar           | 11,895.30           | 1.50          | -3.85% | 0.67%   | -34.78%   | -46.04% | -26.83%  | -34.50%    | -28.57%    | 2.08     | 1.46     | 3.52     | 1.46     | 3.52       | 1,130.20  |
| JACN                             | 31-Dec           | 21,129.51           | 11.00         | 0.00%  | -9.09%  | -25.17%   | -35.48% | -24.66%  | -21.43%    | -34.91%    | 14.00    | 11.00    | 19.42    | 11.00    | 19.42      | 11.00     |
|                                  | 31-Dec           | 21,127.51           | 11.00         | 0.00 % | -7.07/0 | -23.17 /0 | -33.40% | -24.00%  | -21.43%    | -34.71/0   | 14.00    | 11.00    | 17.42    | 11.00    | 17.42      | 11.00     |
| DIL& GAS                         |                  |                     |               |        |         |           |         |          |            |            |          |          |          |          |            |           |
| Forte Oil                        | 31-Dec           | 27,352.10           | 21.00         | 0.00%  | 5.00%   | -43.24%   | -53.23% | -57.75%  | -36.07%    | -51.70%    | 31.30    | 19.00    | 52.62    | 19.00    | 52.62      | 19.00     |
| Conoil Plc                       | 31-Dec           | 16,863.04           | 24.30         | 0.00%  | 0.00%   | -25.23%   | -31.06% | -16.21%  | -19.00%    | -13.21%    | 30.00    | 24.30    | 41.38    | 24.30    | 41.38      | 24.30     |
| Nobil Oil                        | 31-Dec           | 64,907.15           | 180.00        | 0.56%  | 0.00%   | 8.43%     | 2.86%   | 5.57%    | -1.64%     | -7.50%     | 199.90   | 165.00   | 216.00   | 164.50   | 216.00     | 152.21    |
| Dando                            | 31-Dec           | 63,181.75           | 5.25          | -1.87% | -0.94%  | -28.57%   | -12.35% | -19.35%  | -17.97%    | -12.35%    | 6.60     | 4.55     | 9.60     | 4.55     | 9.60       | 4.55      |
| MRS Oil                          | 31-Dec           | 7,251.38            | 28.55         | 0.00%  | 0.00%   | -16.64%   | 5.74%   | -15.18%  | -16.64%    | 3.97%      | 28.55    | 28.55    | 36.05    | 27.00    | 36.05      | 27.00     |
| otal                             | 31-Dec           | 64,407.29           | 189.70        | 0.00%  | 0.00%   | -1.86%    | -21.02% | -18.58%  | -9.67%     | -17.50%    | 210.00   | 177.60   | 254.00   | 177.60   | 254.00     | 177.60    |
| terna Oil                        | 31-Dec           | 8,150.90            | 6.25          | 0.00%  | -6.72%  | -9.42%    | -2.34%  | 74.09%   | -7.13%     | 53.94%     | 7.20     | 5.90     | 7.26     | 4.26     | 7.26       | 3.30      |
| EPLAT                            | 31-Dec           | 333,646.12          | 603.00        | 0.00%  | -7.23%  | -17.96%   | -23.18% | 31.69%   | -7.23%     | -3.71%     | 710.00   | 603.00   | 785.00   | 603.00   | 785.00     | 450.00    |
| NSURANCE                         |                  |                     |               |        |         |           |         |          |            |            |          |          |          |          |            |           |
| IICO Insurance                   | 31-Dec           | 7,832.18            | 0.89          | 4.71%  | 8.54%   | 36.92%    | 25.35%  | 50.85%   | 45.90%     | 71.15%     | 0.99     | 0.61     | 0.99     | 0.53     | 0.99       | 0.51      |
| Continental Re                   | 31-Dec           | 16,524.39           | 1.60          | 0.00%  | 16.79%  | 11.89%    | -8.57%  | 10.34%   | 10.34%     | 14.29%     | 1.69     | 1.37     | 1.89     | 1.37     | 1.89       | 1.31      |
| Custodian & Allied               | 31-Dec           | 31,762.07           | 5.40          | 0.00%  | 4.45%   | 5.68%     | 29.50%  | 50.00%   | 5.47%      | 37.40%     | 6.80     | 5.10     | 6.80     | 3.93     | 6.80       | 3.46      |
| /lansard                         | 31-Dec           | 24,150.00           | 2.30          | 0.00%  | 0.00%   | -7.63%    | -16.36% | 17.95%   | -17.86%    | 19.17%     | 2.80     | 2.30     | 2.94     | 2.02     | 2.94       | 1.90      |
| restige Assurance                | 31-Dec           | 2,648.78            | 0.48          | 0.00%  | -7.69%  | 4.35%     | -4.00%  | -4.00%   | -12.73%    | -4.00%     | 0.58     | 0.48     | 0.67     | 0.43     | 0.67       | 0.43      |
| AGRICULTURE                      |                  |                     |               |        |         |           |         |          |            |            |          |          |          |          |            |           |
| Okomu Oil                        | 31-Dec           | 76,217.41           | 79.90         | 0.00%  | 3.83%   | -2.56%    | 10.97%  | 26.83%   | -13.15%    | 18.04%     | 92.00    | 71.20    | 94.20    | 67.69    | 94.20      | 59.90     |
| Presco                           | 31-Dec           | 60,050.00           | 60.05         | 0.00%  | 0.00%   | -14.64%   | -23.01% | -7.59%   | -19.93%    | -12.34%    | 75.50    | 59.55    | 78.00    | 59.55    | 78.00      | 57.06     |
| -                                |                  | ,                   |               |        |         |           |         |          |            |            |          |          |          |          |            | 000       |