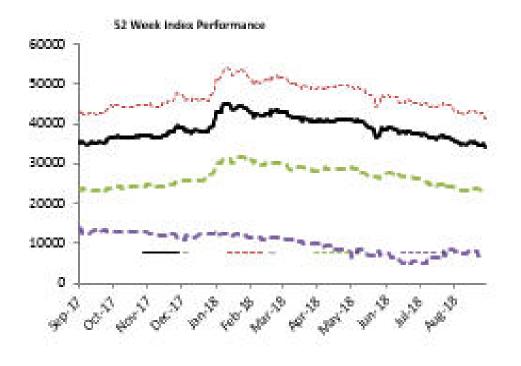

1 Day Index Return

52 Week Index Performance

|                                  |                  |                     |               | 1 day  | 1 week  | 3-month   | 6-month | 52 wk    |            |            |          |          |          |          |            |           |
|----------------------------------|------------------|---------------------|---------------|--------|---------|-----------|---------|----------|------------|------------|----------|----------|----------|----------|------------|-----------|
| DANIZINIC                        |                  | Market Cap. (N'mln) | Closing Price | Return | Return  | Return    | Return  | Return   | QTD Return | YTD Return | QTD High | QTD Low  | YTD High | YTD Low  | 52 Wk High | 52 Wk Lov |
| BANKING                          | 24 D             | 0/4 700 45          | 0.05          | 0.000/ | 4 7 40/ | 4 ( 500(  | 00.570/ | ( 700/   | 40 5 ( 0 ( | 42.400/    | 40.50    | 0.00     | 40.45    | 0.00     | 40.45      | 0.00      |
| Access Bank                      | 31-Dec           | 261,798.15          | 9.05          | 0.00%  | -4.74%  | -16.59%   | -29.57% | -6.70%   | -12.56%    | -13.40%    | 10.50    | 9.00     | 13.45    | 9.00     | 13.45      | 9.00      |
| Diamond Bank                     | 31-Dec           | 30,803.32           | 1.33          | 8.13%  | 8.13%   | -17.90%   | -41.15% | 13.68%   | -6.99%     | -11.33%    | 1.43     | 1.09     | 3.57     | 1.09     | 3.57       | 1.00      |
| BN Holdings                      | 31-Dec           | 323,057.64          | 9.00          | 0.00%  | 2.27%   | -17.43%   | -20.35% | 56.52%   | -15.09%    | 2.27%      | 10.60    | 8.80     | 14.75    | 8.79     | 14.75      | 5.14      |
| CMB                              | 31-Dec           | 35,644.88           | 1.80          | 0.00%  | 0.00%   | -25.93%   | -29.96% | 68.22%   | -17.43%    | 21.62%     | 2.28     | 1.70     | 3.61     | 1.58     | 3.61       | 1.02      |
| Guaranty Trust Bank              | 31-Dec           | 1,030,091.27        | 35.00         | 0.14%  | -2.78%  | -16.67%   | -26.47% | -9.19%   | -13.58%    | -14.11%    | 41.50    | 34.95    | 54.71    | 34.95    | 54.71      | 34.95     |
| StanbicIBTC HOLDCO               | 31-Dec           | 450,000.00          | 45.00         | 0.00%  | -6.25%  | -5.26%    | -4.26%  | 14.65%   | -13.46%    | 8.43%      | 52.05    | 45.00    | 52.05    | 40.90    | 52.05      | 39.20     |
| Jnited Bank For Africa           | 31-Dec           | 260,552.96          | 7.90          | 0.00%  | -1.25%  | -28.83%   | -38.76% | -10.33%  | -24.76%    | -23.30%    | 10.50    | 7.90     | 13.00    | 7.90     | 13.00      | 7.90      |
| Jnion Bank                       | 31-Dec           | 89,759.77           | 5.30          | -9.40% | -9.40%  | -5.36%    | -27.89% | -13.11%  | -13.11%    | -32.05%    | 6.00     | 5.30     | 8.78     | 5.30     | 8.78       | 5.30      |
| Wema Bank                        | 31-Dec           | 22,508.37           | 0.57          | -9.52% | -5.00%  | -25.00%   | -41.84% | 14.00%   | -21.92%    | 9.62%      | 0.77     | 0.57     | 1.50     | 0.50     | 1.50       | 0.50      |
| Zenith Bank                      | 31-Dec           | 656,186.72          | 20.90         | -0.48% | -0.48%  | -24.82%   | -33.01% | -9.45%   | -16.40%    | -18.49%    | 24.60    | 20.90    | 33.51    | 20.90    | 33.51      | 20.90     |
| Ecobank                          | 31-Dec           | 311,077.73          | 19.50         | 0.00%  | -2.50%  | -1.76%    | -1.52%  | 10.29%   | -2.50%     | 14.71%     | 22.15    | 19.20    | 22.15    | 16.27    | 22.15      | 16.27     |
| skye Bank                        | 31-Dec           | 8,050.57            | 0.58          | 9.43%  | 13.73%  | -26.58%   | -38.30% | -1.69%   | -15.94%    | 16.00%     | 0.73     | 0.48     | 1.55     | 0.48     | 1.55       | 0.48      |
| Fidelity Bank                    | 31-Dec           | 49,257.15           | 1.70          | -0.58% | 3.03%   | -25.44%   | -43.14% | 26.87%   | -26.09%    | -30.89%    | 2.21     | 1.58     | 3.99     | 1.58     | 3.99       | 1.29      |
| iterling Bank                    | 31-Dec           | 41,746.11           | 1.45          | 0.00%  | 5.84%   | 10.69%    | -19.44% | 47.96%   | 3.57%      | 34.26%     | 1.49     | 1.26     | 2.42     | 1.13     | 2.42       | 0.95      |
| BREWERIES                        |                  |                     |               |        |         |           |         |          |            |            |          |          |          |          |            |           |
| Guinness                         | 30-Jun           | 132,518.16          | 88.00         | 0.00%  | -7.37%  | -11.78%   | -10.30% | -8.65%   | -9.97%     | -6.38%     | 99.05    | 88.00    | 120.25   | 88.00    | 120.25     | 88.00     |
| Nigerian Breweries               | 31-Dec           | 736,613.47          | 92.90         | -0.11% | -5.11%  | -21.27%   | -26.04% | -49.65%  | -18.65%    | -31.13%    | 113.90   | 92.90    | 152.68   | 92.90    | 184.50     | 92.90     |
| nternational Breweries           | 31-Mar           | 104,400.85          | 32.00         | 0.00%  | 0.00%   | -26.61%   | -43.96% | -10.04%  | -24.44%    | -41.28%    | 42.35    | 30.50    | 64.00    | 30.50    | 64.00      | 30.50     |
| <b>CEMENT &amp; CONSTRUCTION</b> |                  |                     |               |        |         |           |         |          |            |            |          |          |          |          |            |           |
| Dangote Cement                   | 31-Dec           | 3,800,033.15        | 223.00        | -0.45% | -2.19%  | -6.77%    | -15.85% | 3.72%    | -2.62%     | -3.04%     | 236.00   | 206.00   | 278.00   | 206.00   | 278.00     | 205.80    |
| C.C.N.N.                         | 31-Dec           | 38,831.34           | 30.90         | 0.00%  | 0.00%   | 10.36%    | 59.69%  | 247.19%  | 28.75%     | 225.26%    | 31.35    | 22.25    | 31.35    | 9.50     | 31.35      | 8.06      |
| V.A Portland Cement              | 31-Dec           | 126,056.89          | 23.00         | -0.65% | -2.13%  | -42.21%   | -55.08% | -56.41%  | -43.83%    | -48.76%    | 40.95    | 23.00    | 56.90    | 23.00    | 57.31      | 23.00     |
| Iulius Berger                    | 31-Dec           | 33,000.00           | 25.00         | 0.00%  | 0.00%   | -9.09%    | 0.60%   | -19.02%  | -9.09%     | -10.71%    | 30.00    | 24.30    | 32.00    | 23.50    | 32.00      | 23.50     |
| JACN Property DevCo              | 31-Dec           | 2,158.75            | 1.57          | 0.00%  | 0.00%   | -21.89%   | -47.67% | -46.78%  | -17.80%    | -43.73%    | 1.91     | 1.55     | 3.20     | 1.55     | 3.20       | 1.55      |
| CONSUMER & PERSONAL CA           | ARE              |                     |               |        |         |           |         |          |            |            |          |          |          |          |            |           |
| PZ Cussons                       | 31-May           | 53,601.44           | 13.50         | 0.00%  | -10.00% | -34.94%   | -41.30% | -47.96%  | -34.78%    | -34.47%    | 20.70    | 13.05    | 25.40    | 13.05    | 26.00      | 13.05     |
| Jnilever                         | 31-Dec           | 177,058.26          | 46.80         | 0.00%  | -6.40%  | -11.70%   | -22.13% | 17.00%   | -10.86%    | 14.15%     | 55.00    | 46.80    | 64.60    | 39.86    | 64.60      | 36.10     |
| Glaxo Smithkline                 | 31-Dec           | 17,101.03           | 14.30         | 9.16%  | 9.16%   | -25.52%   | -35.00% | -31.90%  | -24.74%    | -33.83%    | 19.00    | 13.10    | 34.85    | 13.10    | 34.85      | 13.10     |
| FOOD & BEVERAGES                 | 31-Dec           | 17,101.03           | 14.50         | 7.1076 | 7.1076  | -23.3270  | -33.00% | -31.7078 | -24.74%    | -33.03 /0  | 17.00    | 13.10    | 54.05    | 13.10    | 54.05      | 13.10     |
| 7-up Bottling                    | 31-Mar           | 65,321.00           | 101.97        | 0.00%  | 0.00%   | 0.00%     | 0.00%   | 12.92%   | 0.00%      | 0.00%      | 101.97   | 101.97   | 101.97   | 101.97   | 101.97     | 85.82     |
| Cadbury                          | 31-Dec           | 18,875.93           | 10.05         | 0.00%  | 0.00%   | -16.60%   | -37.19% | -7.80%   | -22.69%    | -35.86%    | 13.00    | 9.50     | 18.40    | 9.50     | 18.40      | 9.50      |
| Dangote Flour Mills              | 30-Sep           | 39,250.00           | 7.85          | 0.00%  | -1.87%  | -25.94%   | -52.85% | 23.04%   | -21.50%    | -35.39%    | 10.10    | 7.60     | 16.90    | 7.60     | 16.90      | 6.07      |
| Dangote Sugar                    | 31-Dec           | 192,000.00          | 16.00         | 5.96%  | 1.59%   | -18.37%   | -28.89% | 14.29%   | -15.79%    | -20.00%    | 19.50    | 14.70    | 23.35    | 14.70    | 23.35      | 13.47     |
| Flour Mills                      | 31-Dec<br>31-Mar | 56,421.10           | 21.50         | 0.00%  | -11.52% | -34.75%   | -40.28% | -28.33%  | -32.81%    | -25.86%    | 32.80    | 20.50    | 38.00    | 20.50    | 38.00      | 20.50     |
| Vestle                           | 31-Dec           | 1,188,984.38        | 1,500.00      | 0.00%  | 0.00%   | 4.90%     | 9.09%   | 22.95%   | -4.76%     | -3.60%     | 1,600.00 | 1,430.00 | 1,615.00 | 1,317.00 | 1,615.00   | 1,150.20  |
| Honeywell                        | 31-Mar           | 11,895.30           | 1.50          | -3.85% | 0.67%   | -34.78%   | -46.04% | -26.83%  | -34.50%    | -28.57%    | 2.08     | 1.46     | 3.52     | 1.46     | 3.52       | 1,130.20  |
| JACN                             | 31-Dec           | 21,129.51           | 11.00         | 0.00%  | -9.09%  | -25.17%   | -35.48% | -24.66%  | -21.43%    | -34.91%    | 14.00    | 11.00    | 19.42    | 11.00    | 19.42      | 11.00     |
|                                  | 31-Dec           | 21,127.51           | 11.00         | 0.00 % | -7.07/0 | -23.17 /0 | -33.40% | -24.00%  | -21.43%    | -34.71/0   | 14.00    | 11.00    | 17.42    | 11.00    | 17.42      | 11.00     |
| DIL& GAS                         |                  |                     |               |        |         |           |         |          |            |            |          |          |          |          |            |           |
| Forte Oil                        | 31-Dec           | 27,352.10           | 21.00         | 0.00%  | 5.00%   | -43.24%   | -53.23% | -57.75%  | -36.07%    | -51.70%    | 31.30    | 19.00    | 52.62    | 19.00    | 52.62      | 19.00     |
| Conoil Plc                       | 31-Dec           | 16,863.04           | 24.30         | 0.00%  | 0.00%   | -25.23%   | -31.06% | -16.21%  | -19.00%    | -13.21%    | 30.00    | 24.30    | 41.38    | 24.30    | 41.38      | 24.30     |
| Nobil Oil                        | 31-Dec           | 64,907.15           | 180.00        | 0.56%  | 0.00%   | 8.43%     | 2.86%   | 5.57%    | -1.64%     | -7.50%     | 199.90   | 165.00   | 216.00   | 164.50   | 216.00     | 152.21    |
| Dando                            | 31-Dec           | 63,181.75           | 5.25          | -1.87% | -0.94%  | -28.57%   | -12.35% | -19.35%  | -17.97%    | -12.35%    | 6.60     | 4.55     | 9.60     | 4.55     | 9.60       | 4.55      |
| MRS Oil                          | 31-Dec           | 7,251.38            | 28.55         | 0.00%  | 0.00%   | -16.64%   | 5.74%   | -15.18%  | -16.64%    | 3.97%      | 28.55    | 28.55    | 36.05    | 27.00    | 36.05      | 27.00     |
| otal                             | 31-Dec           | 64,407.29           | 189.70        | 0.00%  | 0.00%   | -1.86%    | -21.02% | -18.58%  | -9.67%     | -17.50%    | 210.00   | 177.60   | 254.00   | 177.60   | 254.00     | 177.60    |
| terna Oil                        | 31-Dec           | 8,150.90            | 6.25          | 0.00%  | -6.72%  | -9.42%    | -2.34%  | 74.09%   | -7.13%     | 53.94%     | 7.20     | 5.90     | 7.26     | 4.26     | 7.26       | 3.30      |
| EPLAT                            | 31-Dec           | 333,646.12          | 603.00        | 0.00%  | -7.23%  | -17.96%   | -23.18% | 31.69%   | -7.23%     | -3.71%     | 710.00   | 603.00   | 785.00   | 603.00   | 785.00     | 450.00    |
| NSURANCE                         |                  |                     |               |        |         |           |         |          |            |            |          |          |          |          |            |           |
| IICO Insurance                   | 31-Dec           | 7,832.18            | 0.89          | 4.71%  | 8.54%   | 36.92%    | 25.35%  | 50.85%   | 45.90%     | 71.15%     | 0.99     | 0.61     | 0.99     | 0.53     | 0.99       | 0.51      |
| Continental Re                   | 31-Dec           | 16,524.39           | 1.60          | 0.00%  | 16.79%  | 11.89%    | -8.57%  | 10.34%   | 10.34%     | 14.29%     | 1.69     | 1.37     | 1.89     | 1.37     | 1.89       | 1.31      |
| Custodian & Allied               | 31-Dec           | 31,762.07           | 5.40          | 0.00%  | 4.45%   | 5.68%     | 29.50%  | 50.00%   | 5.47%      | 37.40%     | 6.80     | 5.10     | 6.80     | 3.93     | 6.80       | 3.46      |
| /lansard                         | 31-Dec           | 24,150.00           | 2.30          | 0.00%  | 0.00%   | -7.63%    | -16.36% | 17.95%   | -17.86%    | 19.17%     | 2.80     | 2.30     | 2.94     | 2.02     | 2.94       | 1.90      |
| restige Assurance                | 31-Dec           | 2,648.78            | 0.48          | 0.00%  | -7.69%  | 4.35%     | -4.00%  | -4.00%   | -12.73%    | -4.00%     | 0.58     | 0.48     | 0.67     | 0.43     | 0.67       | 0.43      |
| AGRICULTURE                      |                  |                     |               |        |         |           |         |          |            |            |          |          |          |          |            |           |
| Okomu Oil                        | 31-Dec           | 76,217.41           | 79.90         | 0.00%  | 3.83%   | -2.56%    | 10.97%  | 26.83%   | -13.15%    | 18.04%     | 92.00    | 71.20    | 94.20    | 67.69    | 94.20      | 59.90     |
| Presco                           | 31-Dec           | 60,050.00           | 60.05         | 0.00%  | 0.00%   | -14.64%   | -23.01% | -7.59%   | -19.93%    | -12.34%    | 75.50    | 59.55    | 78.00    | 59.55    | 78.00      | 57.06     |
| -                                |                  | ,                   |               |        |         |           |         |          |            |            |          |          |          |          |            | 000       |